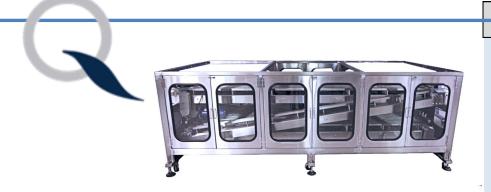

# Conveyors

- Stainless steel, sanitary (raised belt), aluminum or plastic construction
- Molten Product
- Cooling
- Serpentine
- Incline/Decline
- Close Roller
   Powered
   Non-Powered
- Skate Wheel
- Index Laning
- Index Loading
- Accumulation
- Puck
- Cleated
- Custom Conveyor Designs

### **OPTIONS:**

- Length and width per your application
- Stainless steel double rails
- Heat-resistant construction
- Acid-resistant construction
- Wash-down construction
- Hazardous environment construction
- Sanitary-style construction
- Container rinsing chamber
- Container cooling chamber
- Side transfers
- Special belt materials

### Standard Features:

- Variable speed drives
- Totally enclosed belt return
- Safety guarding
- Adjustable height
- Tool-free adjustments
- Simple and quick container changeover
- Designed for easy clean-up
- Ability to convey any size and shape container
- Designed to integrate with existing equipment
- Robust construction for 24/7 performance