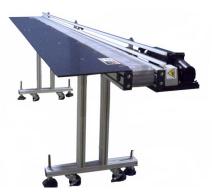

# Conveyors

- Stainless steel, sanitary (raised belt), aluminum or plastic construction
- Molten Product
- Cooling
- Serpentine
- Incline/Decline
- Close Roller
   Powered
   Non-Powered
- Skate Wheel
- Index Laning
- Index Loading
- Accumulation
- Puck
- Cleated
- Custom Conveyor Designs

### Standard Features:

- Variable speed drives
- Totally enclosed belt return
- Safety guarding
- Adjustable height
- Tool-free adjustments
- Simple and quick container changeover
- Designed for easy clean-up
- Ability to convey any size and shape container
- Designed to integrate with existing equipment
- Robust construction for 24/7 performance

# Benefits:

- Design the ideal system for your unique product and package
- Reduce material handling while increasing efficiency
- Increase production and efficiency for any product with the proper conveyor material
- Modular design allows for onsite upgrade
- Increase production in a minimal maintenance work area with custom manufactured conveyor systems
- Economical
- Reduce dwell time between phases by quickly cooling and stabilizing the product