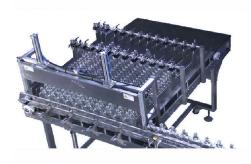

# Conveyors

- Stainless steel, sanitary (raised belt), aluminum or plastic construction
- Molten Product
- Cooling
- Serpentine
- Incline/Decline
- Close Roller
   Powered
   Non-Powered
- Skate Wheel
- Index Laning
- Index Loading
- Accumulation
- Puck
- Cleated
- Custom Conveyor Designs

### **OPTIONS:**

- Length and width per your application
- Stainless steel double rails
- Heat-resistant construction
- Acid-resistant construction
- Wash-down construction
- Hazardous environment construction
- Sanitary-style construction
- Container rinsing chamber
- Container cooling chamber
- Side transfers
- Special belt materials

### Standard Features:

- Variable speed drives
- Totally enclosed belt return
- Safety guarding
- Adjustable height
- Tool-free adjustments
- Simple and quick container changeover
- Designed for easy clean-up
- Ability to convey any size and shape container
- Designed to integrate with existing equipment
- Robust construction for 24/7 performance