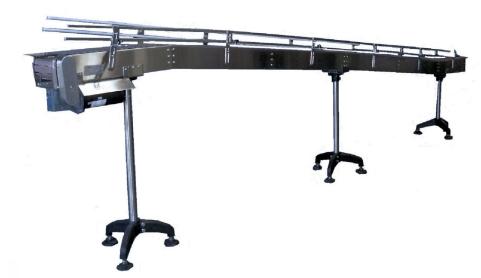

# Conveyors

- Stainless steel, sanitary (raised belt), aluminum or plastic construction
- Molten Product
- Cooling
- Serpentine
- Incline/Decline
- Close Roller
   Powered
   Non-Powered
- Skate Wheel
- Index Laning
- Index Loading
- Accumulation
- Puck
- Cleated
- Custom Conveyor Designs

### **OPTIONS:**

- Length and width per your application
- Stainless steel double rails
- Heat-resistant construction
- Acid-resistant construction
- Wash-down construction
- Hazardous environment construction
- Sanitary-style construction
- Container rinsing chamber
- Container cooling chamber
- Side transfers
- Special belt materials

### Standard Features:

- Variable speed drives
- Totally enclosed belt return
- Safety guarding
- Adjustable height
- Tool-free adjustments
- Simple and quick container changeover
- Designed for easy clean-up
- Ability to convey any size and shape container
- Designed to integrate with existing equipment
- Robust construction for 24/7 performance